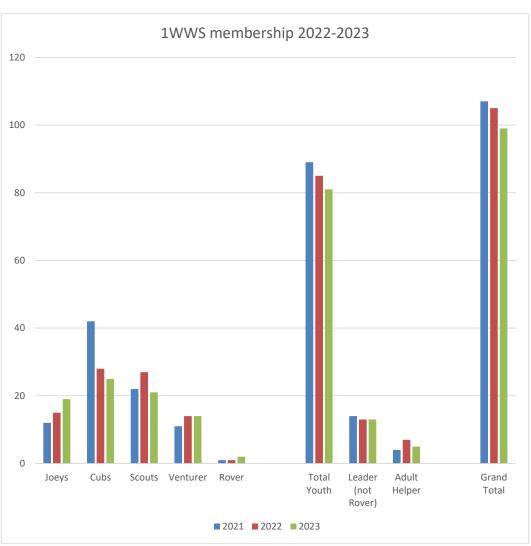

# Membership

Our numbers indicate a healthy membership base and is consistent with other scout groups in the Monash district. We had an overall growth in joey membership as a highlight to indicate later growth.

| Section Name       | 2010 | 2011 | 2012 | 2013 | 2014 | 2015 | 2016 | 2017 | 2018 | 2019 | 2020 | 2021 | 2022 | 2023 |
|--------------------|------|------|------|------|------|------|------|------|------|------|------|------|------|------|
| Joeys              | 5    | 3    | 2    | 2    | 9    | 19   | 17   | 16   | 13   | 12   | 10   | 12   | 15   | 19   |
| Cubs               | 22   | 24   | 22   | 22   | 24   | 28   | 29   | 28   | 34   | 28   | 39   | 42   | 28   | 25   |
| Scouts             | 18   | 25   | 24   | 22   | 16   | 13   | 13   | 18   | 24   | 34   | 35   | 22   | 27   | 21   |
| Venturer           | 8    | 8    | 7    | 1    | 6    | 6    | 7    | 4    | 4    | 1    | 8    | 11   | 14   | 14   |
| Rover              | 19   | 19   | 14   | 14   | 12   | 9    | 7    | 6    | 4    | 5    | 5    | 1    | 1    | 2    |
|                    |      |      |      |      |      |      |      |      |      |      |      |      |      |      |
| Total Youth        | 72   | 79   | 69   | 61   | 67   | 75   | 73   | 72   | 79   | 80   | 97   | 89   | 85   | 81   |
| Leader (not Rover) | 7    | 9    | 9    | 10   | 13   | 13   | 13   | 14   | 17   | 12   | 13   | 14   | 13   | 13   |
| Adult Helper       | 1    | 2    | 2    | 1    | 1    | 3    | 1    | 1    | 2    | 3    | 4    | 4    | 7    | 5    |
|                    |      |      |      |      |      |      |      |      |      |      |      |      |      | •    |
| Grand Total        | 80   | 90   | 80   | 72   | 81   | 91   | 87   | 87   | 98   | 95   | 114  | 107  | 105  | 99   |