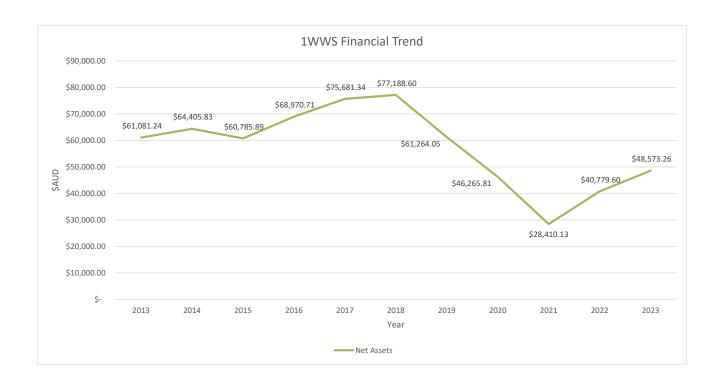

# **Treasurer's Report**

I am pleased to present the 2022-23 financial report for 1st West Waverley Scout Group.

Thank you again to Therese Cowan for auditing the financial report.

We ended the 2023 financial year with a net profit of nearly \$7,800. Highlights include:

- A large increase in hall hire fees.
- Christmas tree sales continue to grow, and last December we made a profit of over \$7,600. Thank you once again to Mark Parfuss and to the parents, leaders and Scouts who assisted with sales.
- Our loan from Scouts Victoria continues to be paid down each year. This 10-year, interest free loan was approved in 2018 and was used to upgrade the hall, including the kitchen renovation.

Our net assets are currently \$48,500.

Thank you, Kylie Balmain, for your assistance as Registrar at the start of the financial year, and to Paul Crane for stepping in at the latter part of the year. I would also like to thank Greg Robinson for your assistance with the online annual census process.