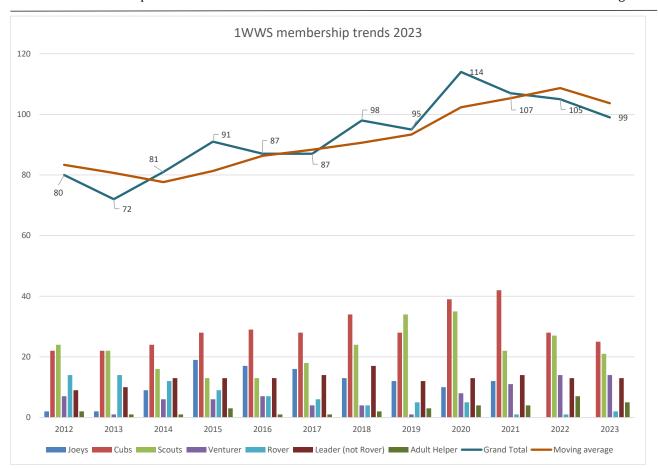

# Membership

Our numbers indicate a healthy membership base and is consistent with other scout groups in the Monash district. We had an overall growth in joey membership as a highlight to indicate later growth.

| Section Name       | 2010 | 2011 | 2012 | 2013 | 2014 | 2015 | 2016 | 2017 | 2018 | 2019 | 2020 | 2021 | 2022 | 2023 |
|--------------------|------|------|------|------|------|------|------|------|------|------|------|------|------|------|
| Joeys              | 5    | 3    | 2    | 2    | 9    | 19   | 17   | 16   | 13   | 12   | 10   | 12   | 15   | 19   |
| Cubs               | 22   | 24   | 22   | 22   | 24   | 28   | 29   | 28   | 34   | 28   | 39   | 42   | 28   | 25   |
| Scouts             | 18   | 25   | 24   | 22   | 16   | 13   | 13   | 18   | 24   | 34   | 35   | 22   | 27   | 21   |
| Venturer           | 8    | 8    | 7    | 1    | 6    | 6    | 7    | 4    | 4    | 1    | 8    | 11   | 14   | 14   |
| Rover              | 19   | 19   | 14   | 14   | 12   | 9    | 7    | 6    | 4    | 5    | 5    | 1    | 1    | 2    |
|                    |      |      |      |      |      |      |      |      |      |      |      |      |      |      |
| Total Youth        | 72   | 79   | 69   | 61   | 67   | 75   | 73   | 72   | 79   | 80   | 97   | 89   | 85   | 81   |
| Leader (not Rover) | 7    | 9    | 9    | 10   | 13   | 13   | 13   | 14   | 17   | 12   | 13   | 14   | 13   | 13   |
| Adult Helper       | 1    | 2    | 2    | 1    | 1    | 3    | 1    | 1    | 2    | 3    | 4    | 4    | 7    | 5    |
|                    |      |      |      |      |      |      |      |      |      |      |      |      |      | •    |
| Grand Total        | 80   | 90   | 80   | 72   | 81   | 91   | 87   | 87   | 98   | 95   | 114  | 107  | 105  | 99   |