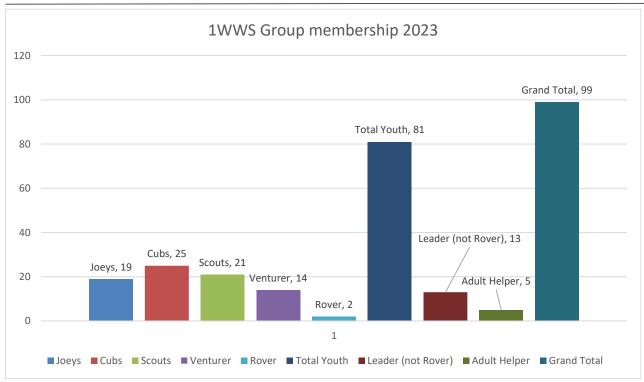

# Membership

Our numbers indicate a healthy membership base and is consistent with other scout groups in the Monash district. We had an overall growth in joey membership as a highlight to indicate later growth.

| Section Name       | 2010 | 2011 | 2012 | 2013 | 2014 | 2015 | 2016 | 2017 | 2018 | 2019 | 2020 | 2021 | 2022 | 2023 |
|--------------------|------|------|------|------|------|------|------|------|------|------|------|------|------|------|
| Joeys              | 5    | 3    | 2    | 2    | 9    | 19   | 17   | 16   | 13   | 12   | 10   | 12   | 15   | 19   |
| Cubs               | 22   | 24   | 22   | 22   | 24   | 28   | 29   | 28   | 34   | 28   | 39   | 42   | 28   | 25   |
| Scouts             | 18   | 25   | 24   | 22   | 16   | 13   | 13   | 18   | 24   | 34   | 35   | 22   | 27   | 21   |
| Venturer           | 8    | 8    | 7    | 1    | 6    | 6    | 7    | 4    | 4    | 1    | 8    | 11   | 14   | 14   |
| Rover              | 19   | 19   | 14   | 14   | 12   | 9    | 7    | 6    | 4    | 5    | 5    | 1    | 1    | 2    |
|                    |      |      |      |      |      |      |      |      |      |      |      |      |      |      |
| Total Youth        | 72   | 79   | 69   | 61   | 67   | 75   | 73   | 72   | 79   | 80   | 97   | 89   | 85   | 81   |
| Leader (not Rover) | 7    | 9    | 9    | 10   | 13   | 13   | 13   | 14   | 17   | 12   | 13   | 14   | 13   | 13   |
| Adult Helper       | 1    | 2    | 2    | 1    | 1    | 3    | 1    | 1    | 2    | 3    | 4    | 4    | 7    | 5    |
|                    |      |      |      |      |      |      |      |      |      |      |      |      |      | •    |
| Grand Total        | 80   | 90   | 80   | 72   | 81   | 91   | 87   | 87   | 98   | 95   | 114  | 107  | 105  | 99   |